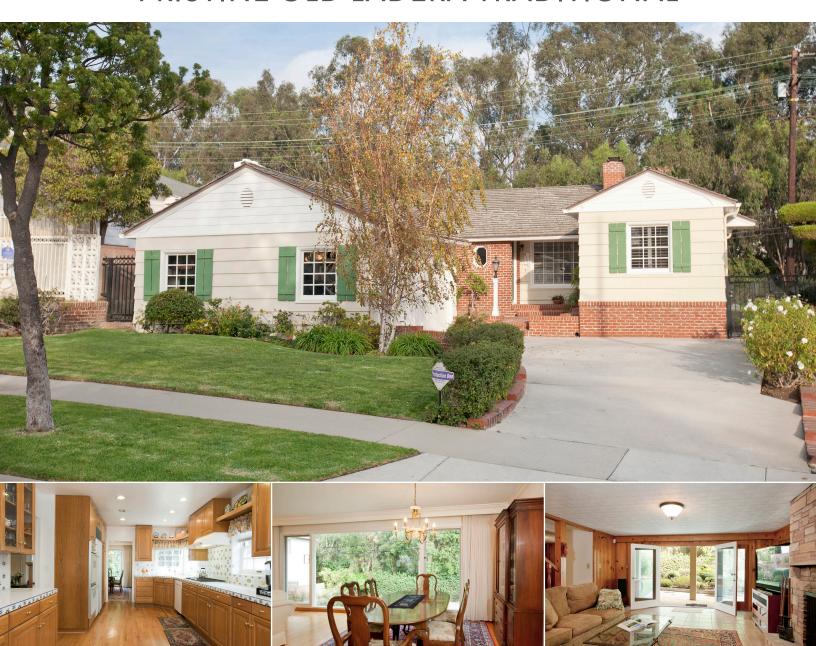

## PRISTINE OLD LADERA TRADITIONAL

## 6100 Condon Avenue, Old Ladera

Offered at \$659,000

Well polished 3 bedroom, 1.75 bath Traditional in Old Ladera. Split level floor plan with lots of great space. Main level has open living room, adjacent dining area, spacious cook's eat-in kitchen plus 2 bedrooms and a full bath. The lower level has the 3rd bedroom, ¾ bath plus a well-appointed family/media room that opens to the lush yard with classic Japanese pond, patios and grass. Gleaming wood floors and 2 fireplaces. Assessor's records reflect 3 bedrooms and 2,327 +/-square feet of living area. Buyer to investigate.