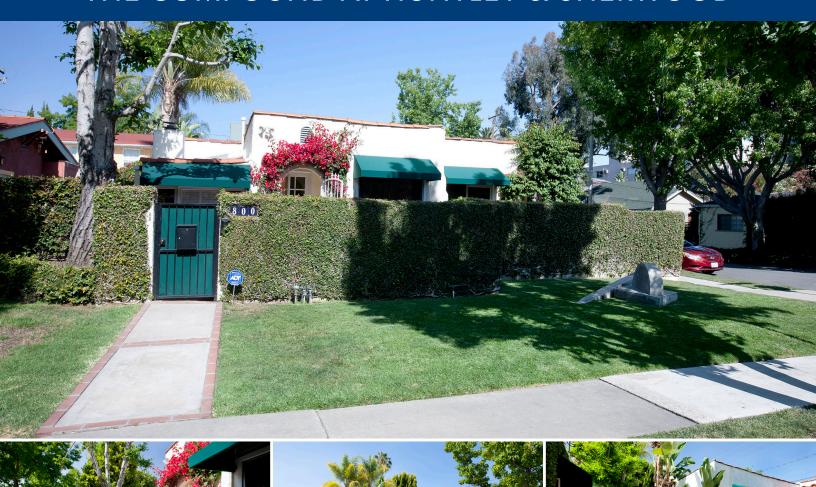

## THE COMPOUND AT HUNTLEY & SHERWOOD

Trophy triplex in prime West Hollywood at the corner of Huntley and Sherwood. Walled and gated compound with a free standing casita plus a side by side duplex. The 1 bedroom plus den casita has a modern open feel and a grass side yard. The duplex features a 1 bedroom unit and a second unit with 1 bedroom, den with fireplace and a sheltered back deck. Upgraded, updated and remodeled, all of the units have hardwood floors, central heat/air, and washer/dryer. In the heart of WeHo with a "Walker's Paradise" 95 walk score.